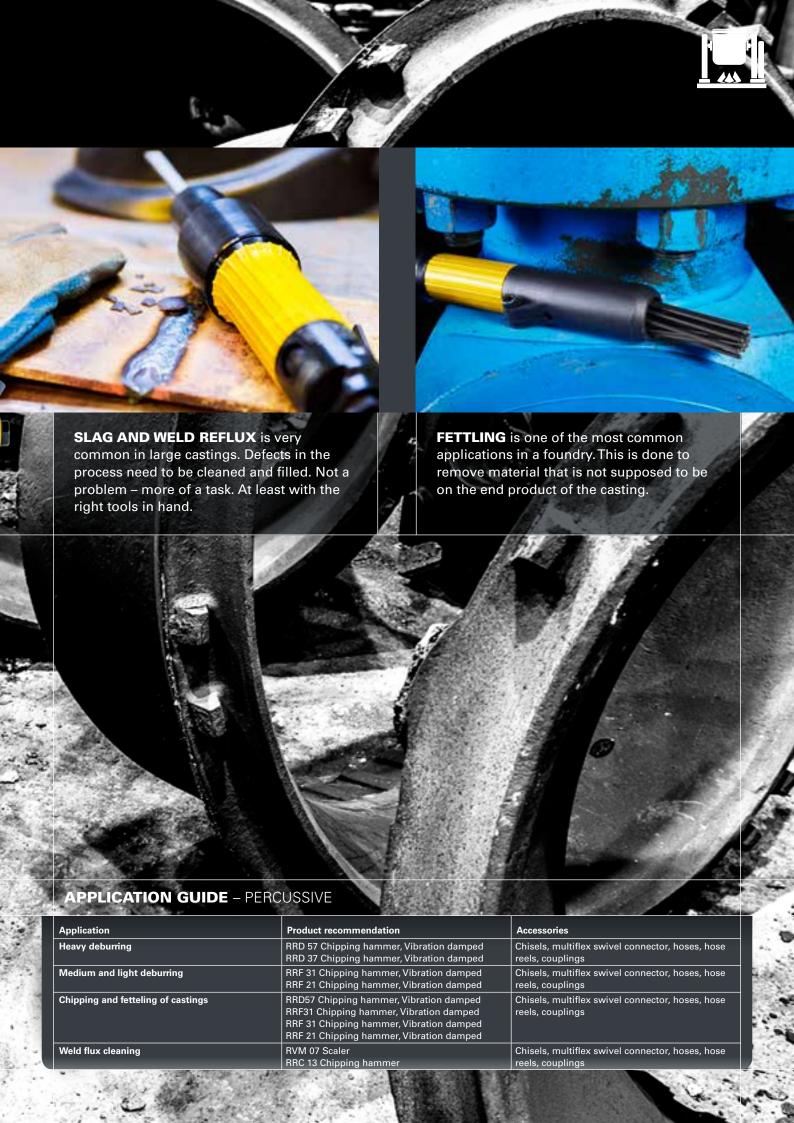

FAST, SAFE AND ERGONOMICALLY SOUND. With irregular forms in cramped spaces an agile, safe yet strong tool will get even the hardest jobs done. It is a matter of choosing the right tool for the job.

| Application                             | Product recommendation                                                                                                                                                  | Accessories                                                                          |
|-----------------------------------------|-------------------------------------------------------------------------------------------------------------------------------------------------------------------------|--------------------------------------------------------------------------------------|
| Rough grinding and cutting off          | GTG40 Angle Turbine grinder<br>GTR40 Turbine Straight grinder<br>GTG25 Angle Turbine grinder<br>LSV48/38 Angled grinders<br>LSR48 Straight grinder<br>LSF38 Die grinder | Air preparation unit, multiflex<br>swivel connector, hoses, hose reels,<br>couplings |
| Medium rough grinding and rough sanding | GTG25 Angle Turbine grinder<br>LSV48/38 Angled grinders<br>LSR48 Straight grinder<br>LSF38 Die grinder                                                                  | Air preparation unit, multiflex<br>swivel connector, hoses, hose reels,<br>couplings |
| Heavy deburring                         | LSF38 Die grinder<br>LSV38 Angled grinder<br>LSR38/48 Straight grinders                                                                                                 | Air preparation unit, multiflex swivel connector, hoses, hose reels, couplings       |
| Medium & light deburring                | LSF28 Die grinder<br>LSR28 Straight grinder<br>LSF12/19 Die grinders<br>LSF07 High speed Pencil grinder                                                                 | Air preparation unit, multiflex swivel connector, hoses, hose reels, couplings       |
| Finish polishing, precision grinding    | LSV28 Angle grinder LSF28 Die grinder LST/LSO Orbital sanders LSV12/19 Angled Die grinders LSF12/19 Die grinders LSF07 High speed Pencil grinder                        | Air preparation unit, multiflex<br>swivel connector, hoses, hose reels,<br>couplings |
| Sanding and surface preparation         | LSV28 Angle grinder<br>LST/LSO Orbital sanders<br>LSV38 Angled grinder                                                                                                  | Air preparation unit, multiflex<br>swivel connector, hoses, hose reels,<br>couplings |