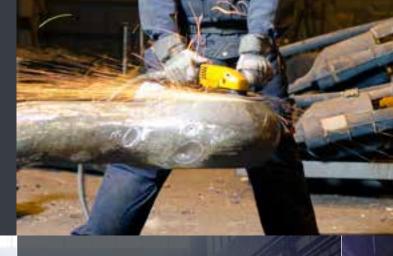

## GRINDING

Atlas Copco can offer the right high quality solution for efficient and ergonomic grinding. Accessibility and outstanding power-to-weight ratio with operator comfort.

**EFFECTIVE GRINDING** with the right tool makes additional processes unnecessary. Cast remains are easily removed with rough grinding – cutting close to the work piece leaving close to nothing behind.