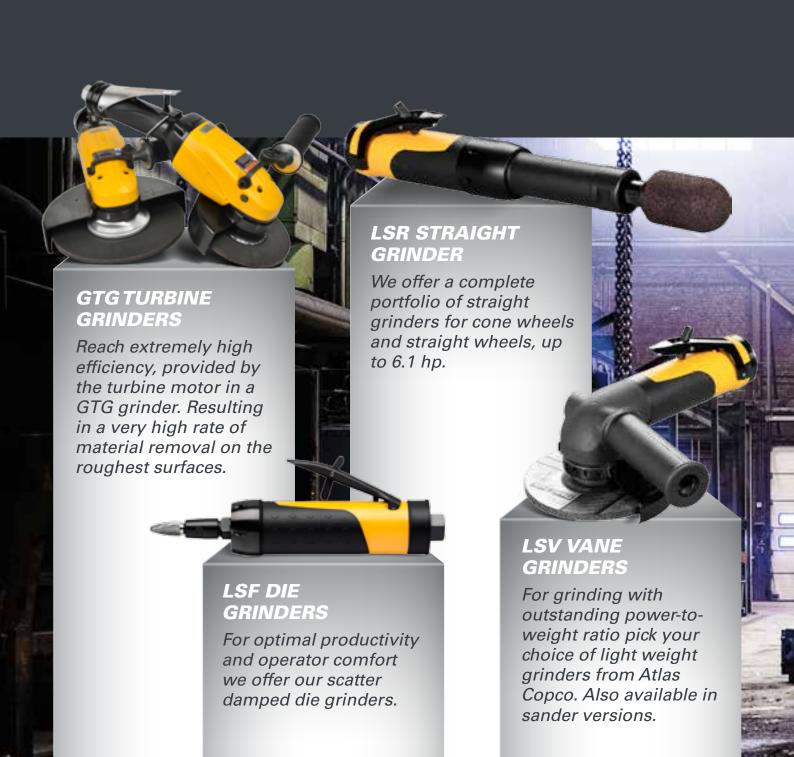

## GRINDING

Atlas Copco can offer the right high quality solution for efficient and ergonomic grinding. Accessibility and outstanding power-to-weight ratio with operator comfort.

**EFFECTIVE GRINDING** with the right tool makes additional processes unnecessary. Cast remains are easily removed with rough grinding – cutting close to the work piece leaving close to nothing behind.

FAST, SAFE AND ERGONOMICALLY SOUND. With irregular forms in cramped spaces an agile, safe yet strong tool will get even the hardest jobs done. It is a matter of choosing the right tool for the job.

| Application                             | Product recommendation                                                                                                                                                  | Accessories                                                                          |
|-----------------------------------------|-------------------------------------------------------------------------------------------------------------------------------------------------------------------------|--------------------------------------------------------------------------------------|
| Rough grinding and cutting off          | GTG40 Angle Turbine grinder<br>GTR40 Turbine Straight grinder<br>GTG25 Angle Turbine grinder<br>LSV48/38 Angled grinders<br>LSR48 Straight grinder<br>LSF38 Die grinder | Air preparation unit, multiflex<br>swivel connector, hoses, hose reels,<br>couplings |
| Medium rough grinding and rough sanding | GTG25 Angle Turbine grinder<br>LSV48/38 Angled grinders<br>LSR48 Straight grinder<br>LSF38 Die grinder                                                                  | Air preparation unit, multiflex<br>swivel connector, hoses, hose reels,<br>couplings |
| Heavy deburring                         | LSF38 Die grinder<br>LSV38 Angled grinder<br>LSR38/48 Straight grinders                                                                                                 | Air preparation unit, multiflex swivel connector, hoses, hose reels, couplings       |
| Medium & light deburring                | LSF28 Die grinder<br>LSR28 Straight grinder<br>LSF12/19 Die grinders<br>LSF07 High speed Pencil grinder                                                                 | Air preparation unit, multiflex swivel connector, hoses, hose reels, couplings       |
| Finish polishing, precision grinding    | LSV28 Angle grinder LSF28 Die grinder LST/LSO Orbital sanders LSV12/19 Angled Die grinders LSF12/19 Die grinders LSF07 High speed Pencil grinder                        | Air preparation unit, multiflex<br>swivel connector, hoses, hose reels,<br>couplings |
| Sanding and surface preparation         | LSV28 Angle grinder<br>LST/LSO Orbital sanders<br>LSV38 Angled grinder                                                                                                  | Air preparation unit, multiflex<br>swivel connector, hoses, hose reels,<br>couplings |