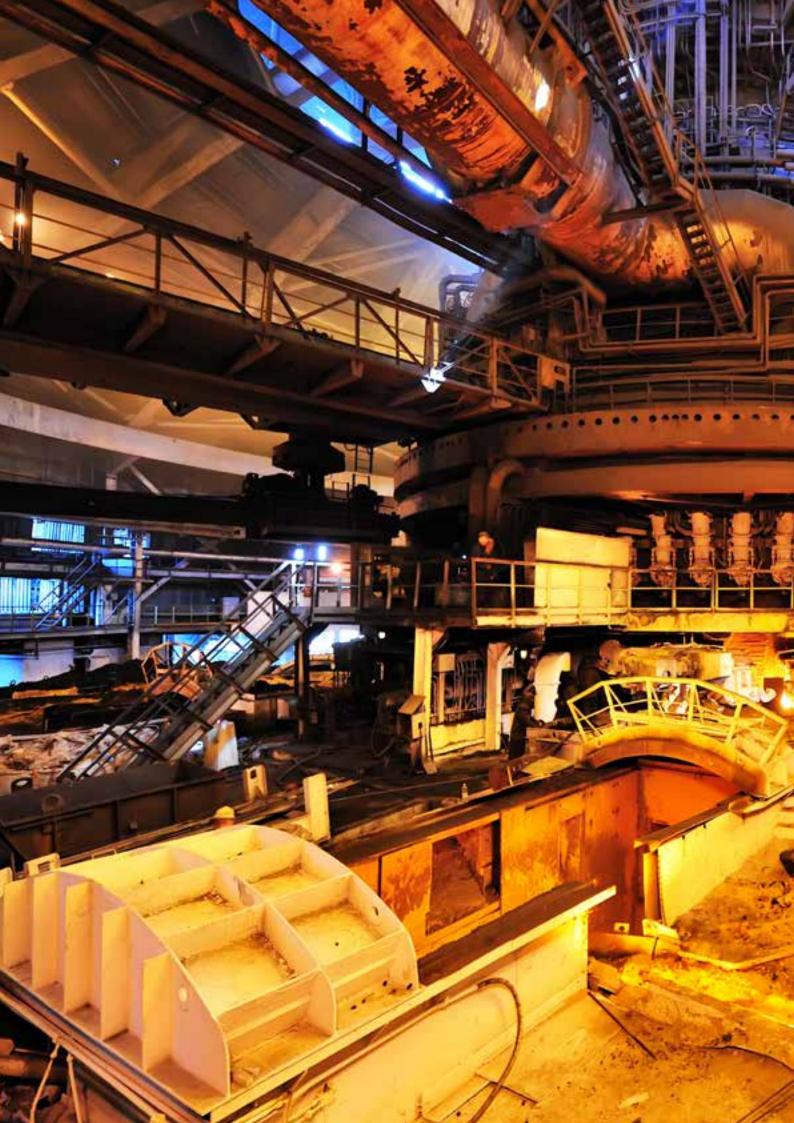

## GRINDING

Atlas Copco can offer the right high quality solution for efficient and ergonomic grinding. Accessibility and outstanding power-to-weight ratio with operator comfort.

**EFFECTIVE GRINDING** with the right tool makes additional processes unnecessary. Cast remains are easily removed with rough grinding – cutting close to the work piece leaving close to nothing behind.